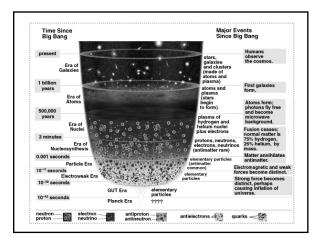

|























- With alarming new ideas like inflation and dark energy ....
- Einstein deserved to be concerned!