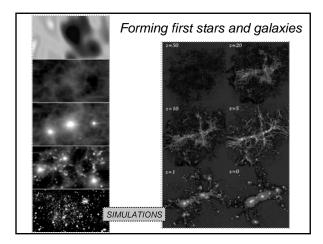

|























- With alarming new ideas like inflation and dark energy ....
- Einstein deserved to be concerned!