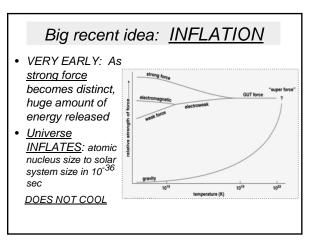

- With alarming new ideas like inflation and dark energy ....
- Einstein deserved to be concerned!