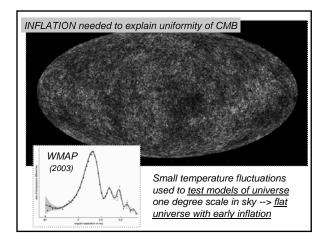

|























- With alarming new ideas like inflation and dark energy ....
- Einstein deserved to be concerned!