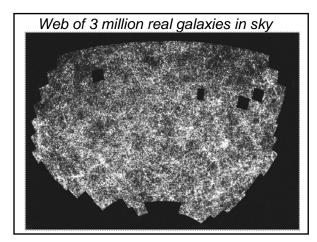

|























- With alarming new ideas like inflation and dark energy ....
- Einstein deserved to be concerned!