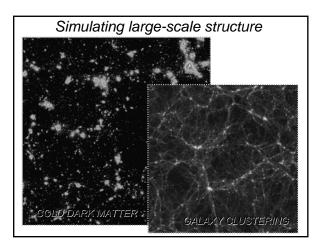

|























- With alarming new ideas like inflation and dark energy ....
- Einstein deserved to be concerned!