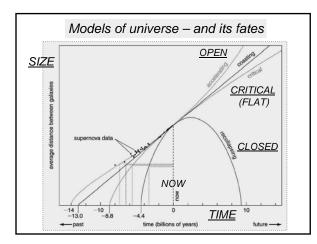

REMINDER Which is it ? Is there enough dark matter to recollapse the universe?

<u>Baryonic matter</u>: only few % of critical density

Dark matter: only about 25 % of what is needed

Universe is between the "coasting" and "critical" models

Universe will expand forever (or so it seems)