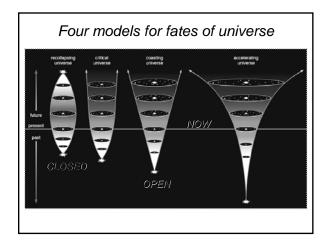

REMINDER Which is it ? Is there enough dark matter to recollapse the universe?

<u>Baryonic matter</u>: only few % of critical density

Dark matter: only about 25 % of what is needed

Universe is between the "coasting" and "critical" models

Universe will expand forever (or so it seems)